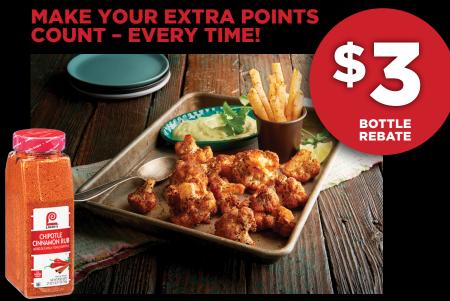

The perfect finger roll! Grill charred cauliflower chunks seasoned with Lawry's® Chipotle Cinnamon Rub. Great as a snack or a shareable starter and easy to order in multiples.

REBATE

**Grill Mates® Montreal Steak® Seasoning** brings big flavor to the sliders, which deliver snack-size portions that are easy to share.