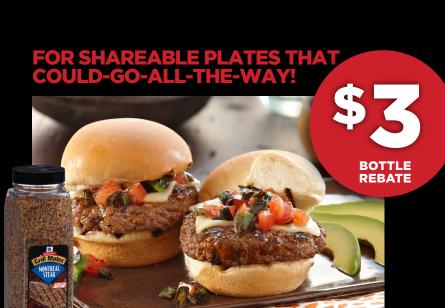

The perfect finger roll! Grill charred cauliflower chunks seasoned with Lawry's® Chipotle Cinnamon Rub. Great as a snack or a shareable starter and easy to order in multiples.

REBATE

**Grill Mates® Montreal Steak® Seasoning** brings big flavor to the sliders, which deliver snack-size portions that are easy to share.